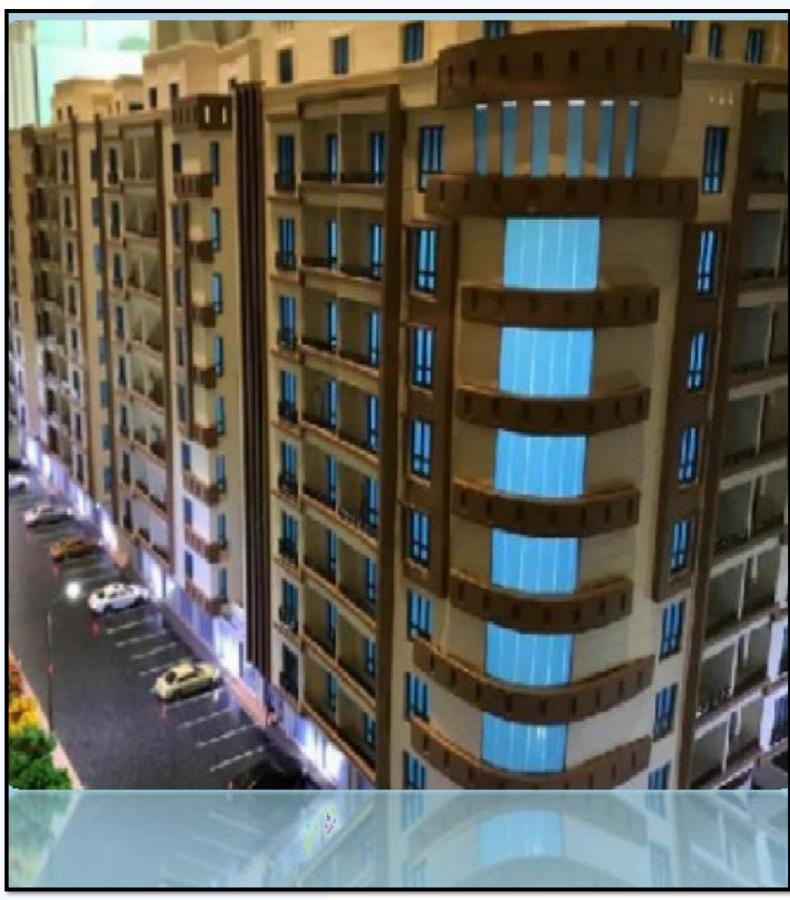

#### Al Faridhi Tower Commercial and Residential Building

Total Area - 30825 sqm,

Total Value OMR 3.6 Million

**BBH Tower Commercial** and Residential Building

Total Area – 34825 sqm,

Total Value OMR 4.5 million

#### ON GOING PROJECTS