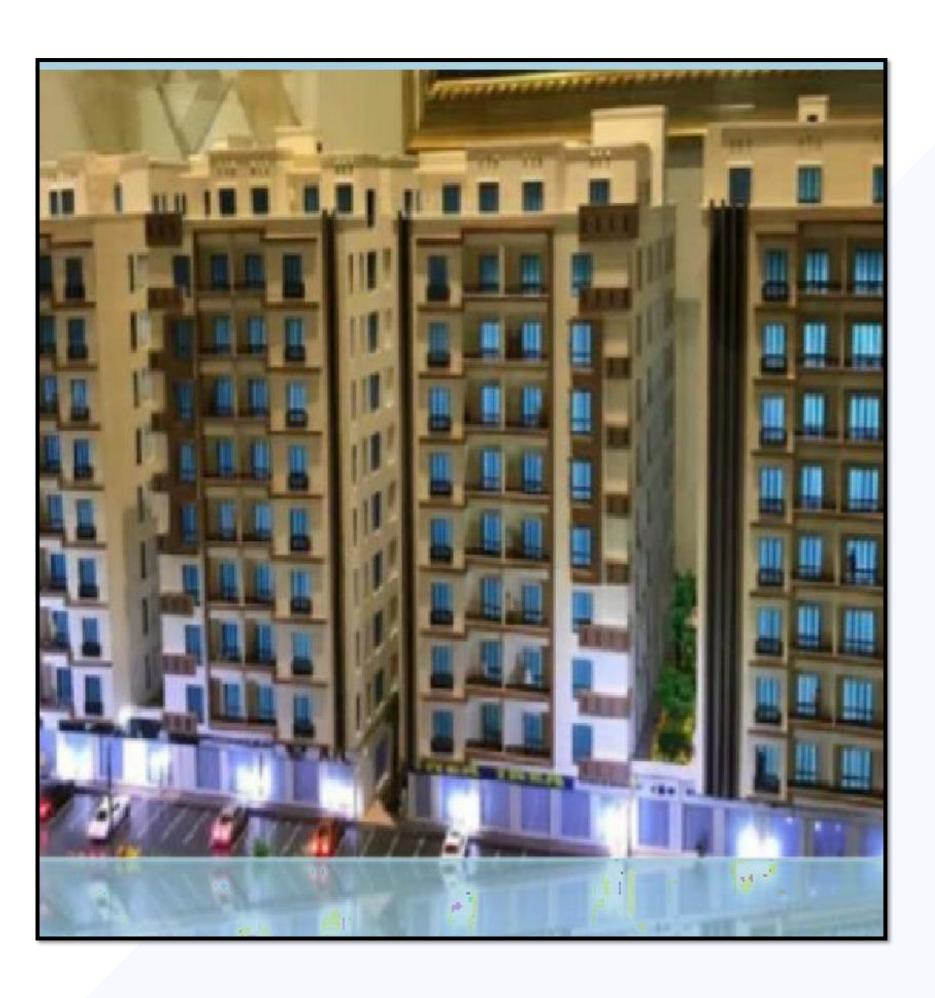

#### Al Faridhi Tower Commercial and Residential Building

Total Area - 30825 sqm,

Total Value OMR 3.6 Million

**BBH Tower Commercial** and Residential Building

Total Area – 34825 sqm,

Total Value OMR 4.5 million

#### ON GOING PROJECTS