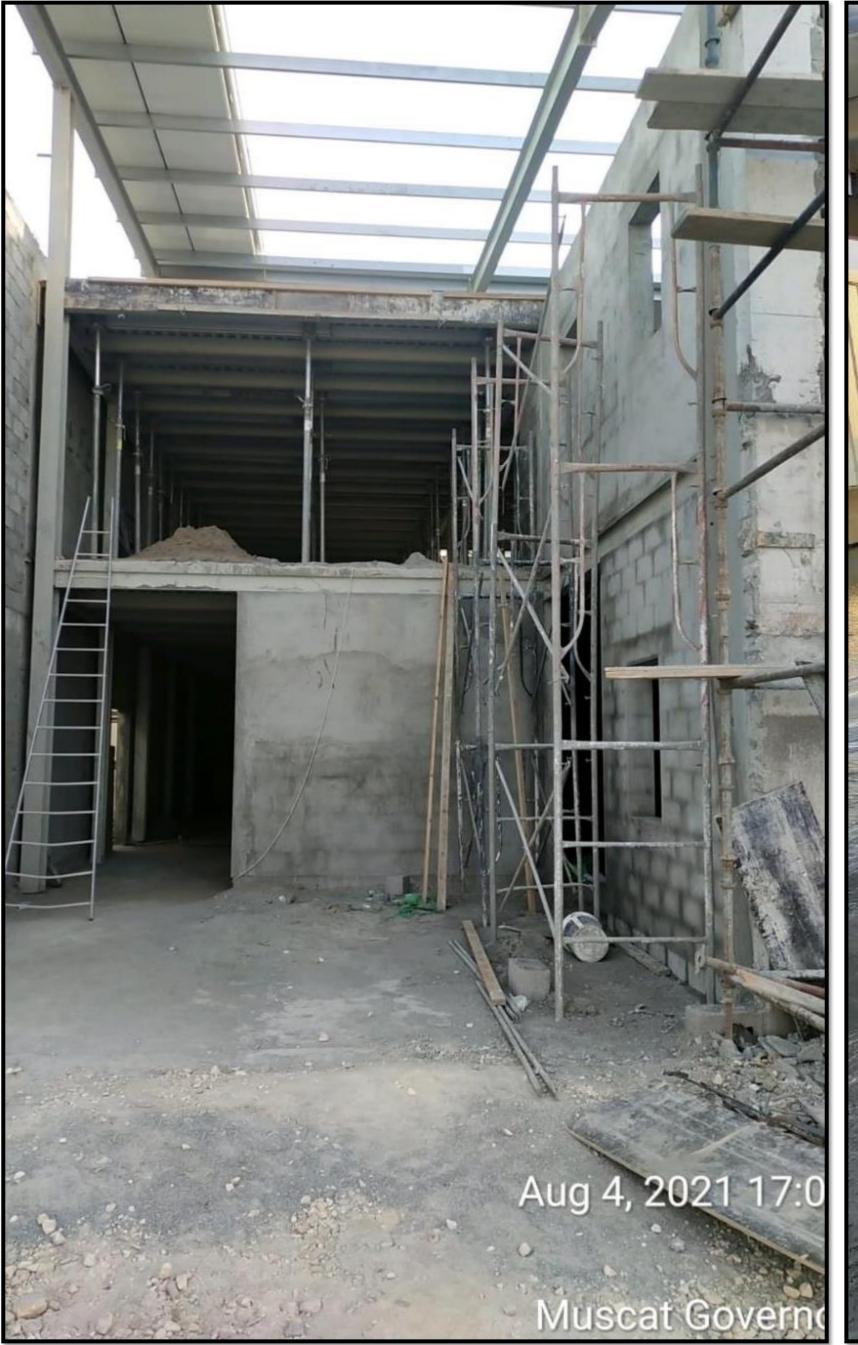

#### Al Faridhi Tower Commercial and Residential Building

Total Area - 30825 sqm,

Total Value OMR 3.6 Million

**BBH Tower Commercial** and Residential Building

Total Area – 34825 sqm,

Total Value OMR 4.5 million